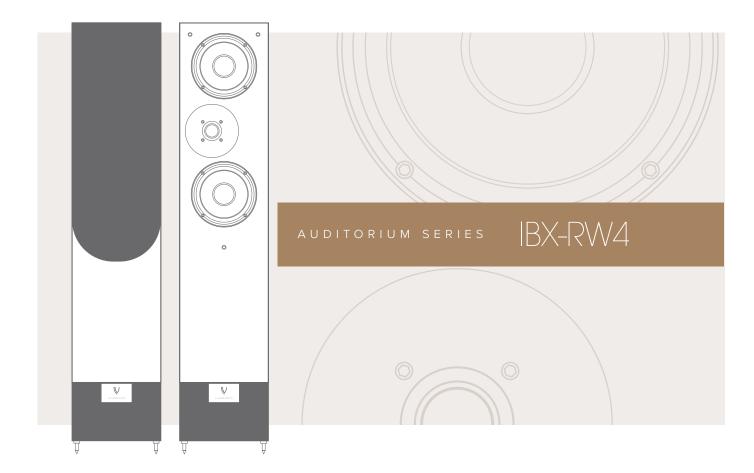

AUDITORIUM SERIES BX-RW4

The IBX-RW4 is the epitome of the ultimate all-round performer within the Living Voice range. The internal crossover version of the 'flagship' OBX variant, the IBX-RW4 possesses a near perfect balance of size, bandwidth, efficiency and tonal refinement. This is the choice for the serious music lover where domestic considerations rule out external crossovers.

## **SPECIFICATIONS**

SENSITIVITY 94dB.

NOMINAL IMPEDANCE 6 ohms

LOADING

Reflex port to rear of cabinet.

POWER HANDLING 100 watts.

FREQUENCY RESPONSE 35Hz to 25kHz

CABINET DIMENSIONS 215 x 270 x 1030mm.

PLINTH DIMENSIONS 215 x 270 x 140mm. Black textured finish.

GROSS WEIGHT PER CABINET 21 kg.