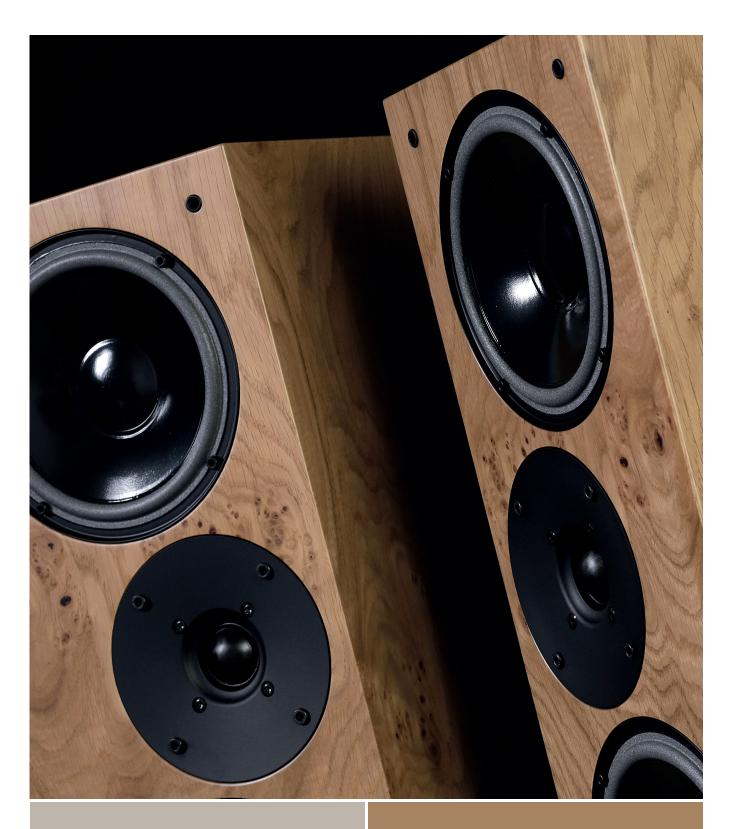

H/F: Proprietary tweeter made for Living Voice by Scanspeak. 29mm fabric dome with wave guide.

Bass/Mid: Proprietary Living Voice 17cm doped paper coned drivers – made by Scanspeak.

Premium furniture grade, book-matched grain-filled natural veneers: Cherry, Walnut, Maple, Santos, Flat White, Matt Black. Burr Oak, Ebony, Gloss Ebony.